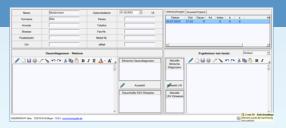

#### **Patient management**

- Management of all examination results
- Recipes/Treatment plans
- Doctor's letters
- Documents concerning the patient
- Issue of invoices

#### Recording of the measuring profile

- AI system supports point selection
- Several measuring profiles are available
- Videos on measurement technology (per point)
- Measuring profiles can be adapted individually
- Measurement is visualized live as graph/bar/circular display
- Automated measured value transfer
- Several examinations can be stored per day