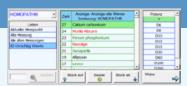

#### Resonance matching

- Direct testing of suitable substances
- Individual combinations of funds (for recurrent illnesses)
- Various proposals of suitable means (AI functions)
- Variety of block or symptom compositions
- Division of substances into different groups and transfer to suitable materials

#### Integration of own funds/ampoules

Import your ampoules/substances into the system and use them for resonance matching.